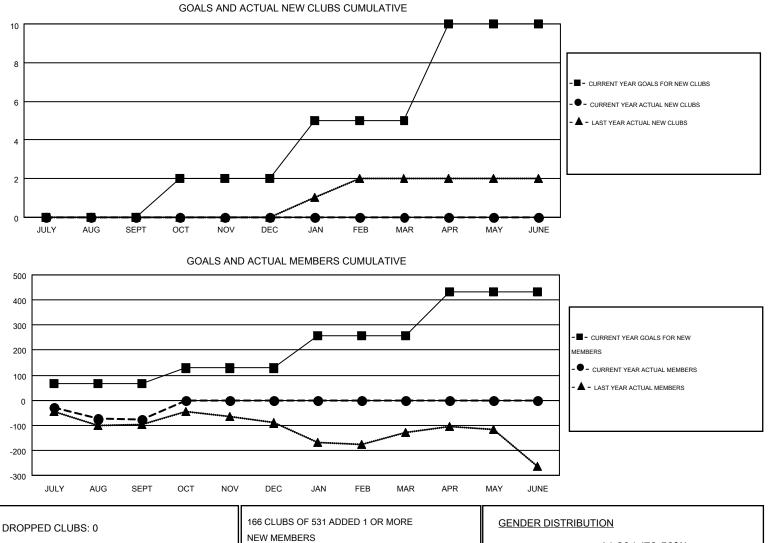

#### GMT: JUDY HANKOM

| GMT       | <b>CA</b> 1 |
|-----------|-------------|
| · · · · · |             |

|                       |                  | Clubs     |                  |                       |               |                    | Members                                |                    |                  |
|-----------------------|------------------|-----------|------------------|-----------------------|---------------|--------------------|----------------------------------------|--------------------|------------------|
| RESULTS FOR 2016-2017 |                  |           |                  | RESULTS FOR 2016-2017 |               |                    |                                        |                    |                  |
| QUARTER               | NEW CLUB<br>GOAL | NEW CLUBS | DROPPED<br>CLUBS | NET<br>GAIN/LOSS      | QUARTER       | NEW MEMBER<br>GOAL | CHARTER AND<br>NEW<br>MEMBERS<br>ADDED | DROPPED<br>MEMBERS | NET<br>GAIN/LOSS |
| JULY/AUG/SEPT         | 0                | 0         | 0                | 0                     | JULY/AUG/SEPT | 67                 | 338                                    | 416                | -78              |
| OCT/NOV/DEC           | 2                | 0         | 0                | 0                     | OCT/NOV/DEC   | 61                 | 0                                      | 0                  | 0                |
| JAN/FEB/MAR           | 3                | 0         | 0                | 0                     | JAN/FEB/MAR   | 131                | 0                                      | 0                  | 0                |
| APR/MAY/JUNE          | 5                | 0         | 0                | 0                     | APR/MAY/JUNE  | 172                | 0                                      | 0                  | 0                |

| DROPPED CLUBS: 0 |     | 166 CLUBS OF 531 ADDED 1 OR MORE | GENDER DISTRIBUTION   |                 |       |
|------------------|-----|----------------------------------|-----------------------|-----------------|-------|
|                  |     | NEW MEMBERS                      | MALE                  | 14,204 (78.58%) |       |
|                  |     |                                  | FEMALE                | 3,872 (21.42%)  |       |
| DROPPED MEMBERS  |     |                                  |                       |                 |       |
| DECEASED         | 55  | CLICK HERE FOR HEALTH            |                       |                 | 0.070 |
| CLUB CANCELLED   | 0   | ASSESSMENT DATA                  | FAMILY UNIT MEMBERS   | 3,276           |       |
| OTHER            | 361 |                                  | HEAD OF HOUSEHOLD     | 1,611           |       |
| TOTAL            | 416 |                                  | NON-HEAD OF HOUSEHOLD |                 |       |
|                  |     |                                  |                       |                 |       |